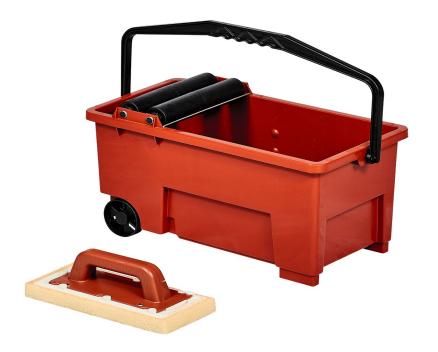

# **SKIPPER**

#### **WBSKIPPER**

- Wash bucket for cleaning grout from wall and floor installation.
- Impact resistant plastic.
- High-capacity tank reduces the need for frequent water changes.
- Bucket is equipped with high load resistant grate.
- Grate seperates sponges from residue in water.
- Rounded edges for ergonomic design and easy to clean wash bucket.
- Two rollers mounted on wear resistant sockets.
- Rollers are on a 15° inclination, preventing sponge and float touching the rim.
- Roller edges avoid any dripping when wringing out the sponge.

| ROLLERS | CAPACITY    | DIMENSIONS                            | UNIT NET<br>WEIGHT |
|---------|-------------|---------------------------------------|--------------------|
| 2       | 3.4 gallons | 57 x 30 xh 25cm<br>22½" x 11½" xh 10" | 2.2kg<br>5 lbs.    |