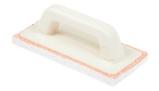

edges for ergonomic design and easy to clean wash bucket.
- Two rollers mounted on wear resistant sockets.
- Rollers are on a 15° inclination, preventing sponge and float touching the rim.
- Roller edges avoid any dripping when wringing out the sponge.

| ROLLERS | CAPACITY    | DIMENSIONS                            | UNIT NET<br>WEIGHT |
|---------|-------------|---------------------------------------|--------------------|
| 2       | 3.4 gallons | 57 x 30 xh 25cm<br>22½" x 11½" xh 10" | 2.2kg<br>5 lbs.    |



## **ACCESSORIES**



### **WBROLSES**

Replacement roller with anti-drip edges.



#### **WBWHEEL**

Replacement wheel with clip for Skipper Wash Bucket.



#### **WBHANDSK**

Replacement handle for wash bucket.



#### **WBHANDLE**

Quick change handle for wash bucket sponges.



#### **WBSDHEP**

Disposable epoxy sponge with handle. 11" x 5" x 1"



#### **WBGRATE**

Replacement grate for Skipper bucket.