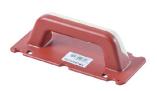

t grate.
- Grate seperates sponges from residue in water.
- Rounded edges for ergonomic design and easy to clean wash bucket.
- Two rollers mounted on wear resistant sockets.
- Rollers are on a 15° inclination, preventing sponge and float touching the rim.
- Roller edges avoid any dripping when wringing out the sponge.

| ROLLERS | CAPACITY    | DIMENSIONS                            | UNIT NET<br>WEIGHT |
|---------|-------------|---------------------------------------|--------------------|
| 2       | 3.4 gallons | 57 x 30 xh 25cm<br>22½" x 11½" xh 10" | 2.2kg<br>5 lbs.    |



## **ACCESSORIES**



### **WBROLSES**

Replacement roller with anti-drip edges.



#### **WBWHEEL**

Replacement wheel with clip for Skipper Wash Bucket.



#### **WBHANDSK**

Replacement handle for wash bucket.



#### **WBHANDLE**

Quick change handle for wash bucket sponges.



#### **WBSDHEP**

Disposable epoxy sponge with handle. 11" x 5" x 1"



#### **WBGRATE**

Replacement grate for Skipper bucket.