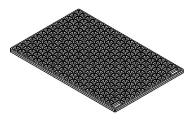

mounted on wear resistant sockets.
- Rollers are on a 15° inclination, preventing sponge and float touching the rim.
- Roller edges avoid any dripping when wringing out the sponge.

| ROLLERS | CAPACITY    | DIMENSIONS                            | UNIT NET<br>WEIGHT |
|---------|-------------|---------------------------------------|--------------------|
| 2       | 3.4 gallons | 57 x 30 xh 25cm<br>22½" x 11½" xh 10" | 2.2kg<br>5 lbs.    |



## **ACCESSORIES**



### **WBROLSES**

Replacement roller with anti-drip edges.



#### **WBWHEEL**

Replacement wheel with clip for Skipper Wash Bucket.



#### **WBHANDSK**

Replacement handle for wash bucket.



#### **WBHANDLE**

Quick change handle for wash bucket sponges.



#### **WBSDHEP**

Disposable epoxy sponge with handle. 11" x 5" x 1"



#### **WBGRATE**

Replacement grate for Skipper bucket.