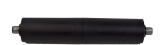

et for cleaning grout from wall and floor installation.
- Impact resistant plastic.
- High-capacity tank reduces the need for frequent water changes.
- Bucket is equipped with high load resistant grate.
- Grate seperates sponges from residue in water.
- Rounded edges for ergonomic design and easy to clean wash bucket.
- Two rollers mounted on wear resistant sockets.
- Rollers are on a 15° inclination, preventing sponge and float touching the rim.
- Roller edges avoid any dripping when wringing out the sponge.

| ROLLERS | CAPACITY    | DIMENSIONS                            | UNIT NET<br>WEIGHT |
|---------|-------------|---------------------------------------|--------------------|
| 2       | 3.4 gallons | 57 x 30 xh 25cm<br>22½" x 11½" xh 10" | 2.2kg<br>5 lbs.    |



## **ACCESSORIES**



### **WBROLSES**

Replacement roller with anti-drip edges.



#### **WBWHEEL**

Replacement wheel with clip for Skipper Wash Bucket.



#### **WBHANDSK**

Replacement handle for wash bucket.



#### **WBHANDLE**

Quick change handle for wash bucket sponges.



#### **WBSDHEP**

Disposable epoxy sponge with handle. 11" x 5" x 1"



#### **WBGRATE**

Replacement grate for Skipper bucket.