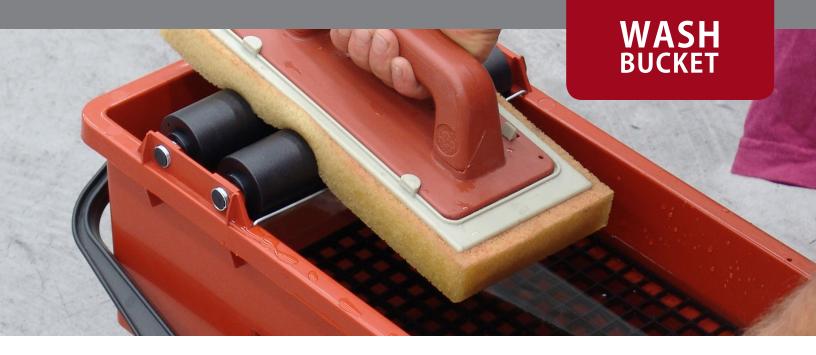

#### **WBSKIPPER**

- Wash bucket for cleaning grout from wall and floor installation.
- Impact resistant plastic.
- High-capacity tank reduces the need for frequent water changes.
- Bucket is equipped with high load resistant grate.
- Grate seperates sponges from residue in water.
- Rounded edges for ergonomic design and easy to clean wash bucket.
- Two rollers mounted on wear resistant sockets.
- Rollers are on a 15° inclination, preventing sponge and float touching the rim.
- Roller edges avoid any dripping when wringing out the sponge.

#### **WBHANDLE**

Quick change handle for wash bucket sponges.