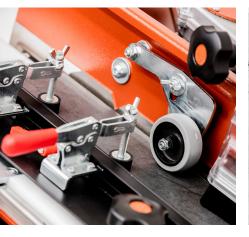

#### **BD2WD**

- Bulldog machine with single-head bullnose.
- Gear ratio of motor to wheel 1: 1.6
- Drive belt type poly V
- Motor 1.5 HP
- Motor 3,660 RPM
- Wheel performs 5,370 RPM
- Heavy duty water pumps for blade cooling
- Full bullnose and beveling.
- Create 1/2 bullnose
- Full bullnose
- 45° bevel