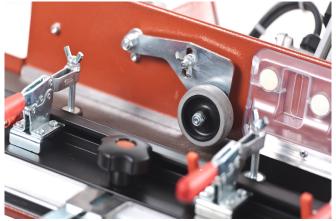

# **DUAL-HEAD BULLDOG**

#### **BD2WD**

- Bulldog machine with single-head bullnose.
- Gear ratio of motor to wheel 1: 1.6
- Drive belt type poly V
- Motor 1.5 HP
- Motor 3,660 RPM
- Wheel performs 5,370 RPM
- Heavy duty water pumps for blade cooling
- Full bullnose and beveling.
- Create 1/2 bullnose
- Full bullnose
- 45° bevel