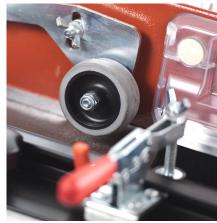

finish: rough | finished | polished
- Maximum length of shaping 80cm (31.5")
- Minimum tile width 4cm (1.5")
- Maximum tile width 60cm (23 5/8")
- Maximum depth shaping/radius half bullnose: 30mm (1 3/16")
- Maximum depth of shaping full bullnose: 22mm (7/8")

| SHAPING | SHAPING      | MAX.          | MAX.                | DIMENSIONS          | UNIT NET   |
|---------|--------------|---------------|---------------------|---------------------|------------|
| LENGTH  | WIDTH        | FULL BULLNOSE | HALF-BULLNOSE       |                     | WEIGHT     |
| 120 cm  | 4 cm - 60 cm | 22 mm         | 30 mm               | 113 x 80xh 70cm     | 136kg      |
| 47¼"    | 1½" - 23%"   | %"            | 1³/ <sub>16</sub> " | 44½" x 31½" xh 27½" | 299.8 lbs. |

### BULLDOG MACHINES



























## **ACCESSORIES**



#### **BDWT**

High Capacity removable water tank with heavy duty pump.



### **DSWBD**

Replacement dressing stone for bulldog 1" x 8" xh 3/8"



#### **BD2WDAS**

Automatic system for BD2WD dual head ADV.



### BDST47

Sliding table (47") for bulldog.