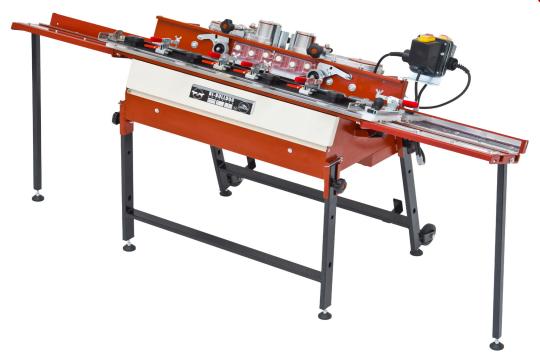

# **DUAL-HEAD BULLDOG**

#### **BD2WD**

- Bulldog machine with single-head bullnose.
- Gear ratio of motor to wheel 1: 1.6
- Drive belt type poly V
- Motor 1.5 HP
- Motor 3,660 RPM
- Wheel performs 5,370 RPM
- Heavy duty water pumps for blade cooling
- Full bullnose and beveling.
- Create 1/2 bullnose
- Full bullnose
- 45° bevel

- Works on marble, granite, porcelain, single and double-fired.
- Three levels of finish: rough | finished | polished
- Maximum length of shaping 80cm (31.5")
- Minimum tile width 4cm (1.5")
- Maximum tile width 60cm (23 5/8")
- Maximum depth shaping/radius half bullnose: 30mm (1 3/16")
- Maximum depth of shaping full bullnose: 22mm (7/8")

| SHAPING | SHAPING      | MAX.          | MAX.                | DIMENSIONS          | UNIT NET   |
|---------|--------------|---------------|---------------------|---------------------|------------|
| LENGTH  | WIDTH        | FULL BULLNOSE | HALF-BULLNOSE       |                     | WEIGHT     |
| 120 cm  | 4 cm - 60 cm | 22 mm         | 30 mm               | 113 x 80xh 70cm     | 136kg      |
| 47¼"    | 1½" - 23%"   | %"            | 1³/ <sub>16</sub> " | 44½" x 31½" xh 27½" | 299.8 lbs. |