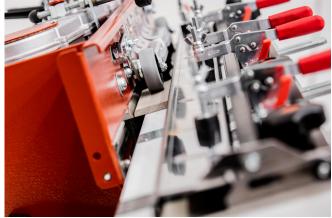

# **DUAL-HEAD BULLDOG**

#### **BD2WD**

- Bulldog machine with single-head bullnose.
- Gear ratio of motor to wheel 1: 1.6
- Drive belt type poly V
- Motor 1.5 HP
- Motor 3,660 RPM
- Wheel performs 5,370 RPM
- Heavy duty water pumps for blade cooling
- Full bullnose and beveling.
- Create 1/2 bullnose
- Full bullnose
- 45° bevel