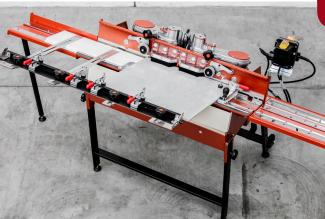

ree levels of finish: rough | finished | polished
- Maximum length of shaping 80cm (31.5")
- Minimum tile width 4cm (1.5")
- Maximum tile width 60cm (23 5/8")
- Maximum depth shaping/radius half bullnose: 30mm (1 3/16")
- Maximum depth of shaping full bullnose: 22mm (7/8")

| SHAPING | SHAPING      | MAX.          | MAX.                | DIMENSIONS          | UNIT NET   |
|---------|--------------|---------------|---------------------|---------------------|------------|
| LENGTH  | WIDTH        | FULL BULLNOSE | HALF-BULLNOSE       |                     | WEIGHT     |
| 120 cm  | 4 cm - 60 cm | 22 mm         | 30 mm               | 113 x 80xh 70cm     | 136kg      |
| 47¼"    | 1½" - 23%"   | %"            | 1³/ <sub>16</sub> " | 44½" x 31½" xh 27½" | 299.8 lbs. |

### BULLDOG MACHINES



























## **ACCESSORIES**



#### **BDWT**

High Capacity removable water tank with heavy duty pump.



### **DSWBD**

Replacement dressing stone for bulldog 1" x 8" xh 3/8"



#### **BD2WDAS**

Automatic system for BD2WD dual head ADV.



### BDST47

Sliding table (47") for bulldog.