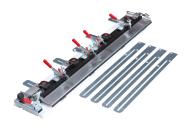

lnose: 22mm (7/8")

| SHAPING | SHAPING      | MAX.          | MAX.                | DIMENSIONS          | UNIT NET   |
|---------|--------------|---------------|---------------------|---------------------|------------|
| LENGTH  | WIDTH        | FULL BULLNOSE | HALF-BULLNOSE       |                     | WEIGHT     |
| 120 cm  | 4 cm - 60 cm | 22 mm         | 30 mm               | 113 x 80xh 70cm     | 136kg      |
| 47¼"    | 1½" - 23%"   | %"            | 1³/ <sub>16</sub> " | 44½" x 31½" xh 27½" | 299.8 lbs. |

### BULLDOG MACHINES



























## **ACCESSORIES**



#### **BDWT**

High Capacity removable water tank with heavy duty pump.



### **DSWBD**

Replacement dressing stone for bulldog 1" x 8" xh 3/8"



#### **BD2WDAS**

Automatic system for BD2WD dual head ADV.



### BDST47

Sliding table (47") for bulldog.