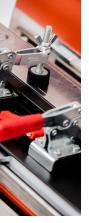

# **DUAL-HEAD BULLDOG**

#### **BD2WD**

- Bulldog machine with single-head bullnose.
- Gear ratio of motor to wheel 1: 1.6
- Drive belt type poly V
- Motor 1.5 HP
- Motor 3,660 RPM
- Wheel performs 5,370 RPM
- Heavy duty water pumps for blade cooling
- Full bullnose and beveling.
- Create 1/2 bullnose
- Full bullnose
- 45° bevel