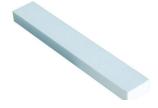

5")
- Maximum tile width 60cm (23 5/8")
- Maximum depth shaping/radius half bullnose: 30mm (1 3/16")
- Maximum depth of shaping full bullnose: 22mm (7/8")

| SHAPING | SHAPING      | MAX.          | MAX.                | DIMENSIONS          | UNIT NET   |
|---------|--------------|---------------|---------------------|---------------------|------------|
| LENGTH  | WIDTH        | FULL BULLNOSE | HALF-BULLNOSE       |                     | WEIGHT     |
| 120 cm  | 4 cm - 60 cm | 22 mm         | 30 mm               | 113 x 80xh 70cm     | 136kg      |
| 47¼"    | 1½" - 23%"   | %"            | 1³/ <sub>16</sub> " | 44½" x 31½" xh 27½" | 299.8 lbs. |

### BULLDOG MACHINES



























## **ACCESSORIES**



#### **BDWT**

High Capacity removable water tank with heavy duty pump.



### **DSWBD**

Replacement dressing stone for bulldog 1" x 8" xh 3/8"



#### **BD2WDAS**

Automatic system for BD2WD dual head ADV.



### BDST47

Sliding table (47") for bulldog.