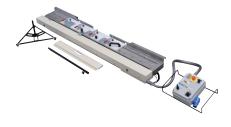

# **DUAL-HEAD BULLDOG**

#### **BD2WD**

- Bulldog machine with single-head bullnose.
- Gear ratio of motor to wheel 1: 1.6
- Drive belt type poly V
- Motor 1.5 HP
- Motor 3,660 RPM
- Wheel performs 5,370 RPM
- Heavy duty water pumps for blade cooling
- Full bullnose and beveling.
- Create 1/2 bullnose
- Full bullnose
- 45° bevel

- Works on marble, granite, porcelain, single and double-fired.
- Three levels of finish: rough | finished | polished
- Maximum length of shaping 80cm (31.5")
- Minimum tile width 4cm (1.5")
- Maximum tile width 60cm (23 5/8")
- Maximum depth shaping/radius half bullnose: 30mm (1 3/16")
- Maximum depth of shaping full bullnose: 22mm (7/8")

| SHAPING | SHAPING      | MAX.          | MAX.                | DIMENSIONS          | UNIT NET   |
|---------|--------------|---------------|---------------------|---------------------|------------|
| LENGTH  | WIDTH        | FULL BULLNOSE | HALF-BULLNOSE       |                     | WEIGHT     |
| 120 cm  | 4 cm - 60 cm | 22 mm         | 30 mm               | 113 x 80xh 70cm     | 136kg      |
| 47¼"    | 1½" - 23%"   | %"            | 1³/ <sub>16</sub> " | 44½" x 31½" xh 27½" | 299.8 lbs. |