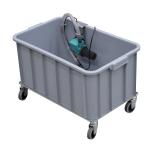

ished
- Maximum length of shaping 80cm (31.5")
- Minimum tile width 4cm (1.5")
- Maximum tile width 60cm (23 5/8")
- Maximum depth shaping/radius half bullnose: 30mm (1 3/16")
- Maximum depth of shaping full bullnose: 22mm (7/8")

| SHAPING | SHAPING      | MAX.          | MAX.                | DIMENSIONS          | UNIT NET   |
|---------|--------------|---------------|---------------------|---------------------|------------|
| LENGTH  | WIDTH        | FULL BULLNOSE | HALF-BULLNOSE       |                     | WEIGHT     |
| 120 cm  | 4 cm - 60 cm | 22 mm         | 30 mm               | 113 x 80xh 70cm     | 136kg      |
| 47¼"    | 1½" - 23%"   | %"            | 1³/ <sub>16</sub> " | 44½" x 31½" xh 27½" | 299.8 lbs. |

### BULLDOG MACHINES



























## **ACCESSORIES**



#### **BDWT**

High Capacity removable water tank with heavy duty pump.



### **DSWBD**

Replacement dressing stone for bulldog 1" x 8" xh 3/8"



#### **BD2WDAS**

Automatic system for BD2WD dual head ADV.



### BDST47

Sliding table (47") for bulldog.