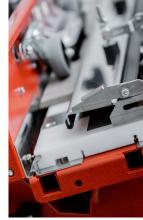

# **DUAL-HEAD BULLDOG**

#### **BD2WD**

- Bulldog machine with single-head bullnose.
- Gear ratio of motor to wheel 1: 1.6
- Drive belt type poly V
- Motor 1.5 HP
- Motor 3,660 RPM
- Wheel performs 5,370 RPM
- Heavy duty water pumps for blade cooling
- Full bullnose and beveling.
- Create 1/2 bullnose
- Full bullnose
- 45° bevel

- Works on marble, granite, porcelain, single and double-fired.
- Three levels of finish: rough | finished | polished
- Maximum length of shaping 80cm (31.5")
- Minimum tile width 4cm (1.5")
- Maximum tile width 60cm (23 5/8")
- Maximum depth shaping/radius half bullnose: 30mm (1 3/16")
- Maximum depth of shaping full bullnose: 22mm (7/8")