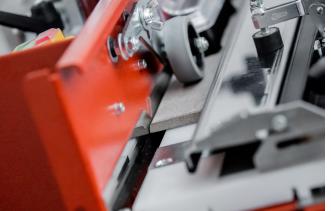

#### **BD2WD**

- Bulldog machine with single-head bullnose.
- Gear ratio of motor to wheel 1: 1.6
- Drive belt type poly V
- Motor 1.5 HP
- Motor 3,660 RPM
- Wheel performs 5,370 RPM
- Heavy duty water pumps for blade cooling
- Full bullnose and beveling.
- Create 1/2 bullnose
- Full bullnose
- 45° bevel

- Works on marble, granite, porcelain, single and double-fired.
- Three levels of finish: rough | finished | polished
- Maximum length of shaping 80cm (31.5")
- Minimum tile width 4cm (1.5")
- Maximum tile width 60cm (23 5/8")
- Maximum depth shaping/radius half bullnose: 30mm (1 3/16")
- Maximum depth of shaping full bullnose: 22mm (7/8")