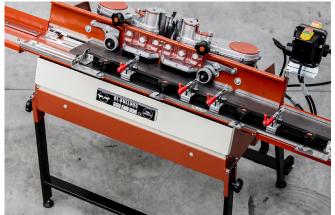

# **DUAL-HEAD BULLDOG**

#### **BD2WD**

- Bulldog machine with single-head bullnose.
- Gear ratio of motor to wheel 1: 1.6
- Drive belt type poly V
- Motor 1.5 HP
- Motor 3,660 RPM
- Wheel performs 5,370 RPM
- Heavy duty water pumps for blade cooling
- Full bullnose and beveling.
- Create 1/2 bullnose
- Full bullnose
- 45° bevel

### BULLDOG MACHINES