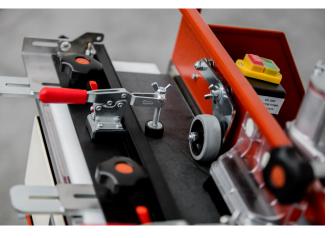

nish: rough | finished | polished
- Maximum length of shaping 80cm (31.5")
- Minimum tile width 4cm (1.5")
- Maximum tile width 60cm (23 5/8")
- Maximum depth shaping/radius half bullnose: 30mm (1 3/16")
- Maximum depth of shaping full bullnose: 22mm (7/8")

| SHAPING | SHAPING      | MAX.          | MAX.                | DIMENSIONS          | UNIT NET   |
|---------|--------------|---------------|---------------------|---------------------|------------|
| LENGTH  | WIDTH        | FULL BULLNOSE | HALF-BULLNOSE       |                     | WEIGHT     |
| 120 cm  | 4 cm - 60 cm | 22 mm         | 30 mm               | 113 x 80xh 70cm     | 136kg      |
| 47¼"    | 1½" - 23%"   | %"            | 1³/ <sub>16</sub> " | 44½" x 31½" xh 27½" | 299.8 lbs. |

### BULLDOG MACHINES



























## **ACCESSORIES**



#### **BDWT**

High Capacity removable water tank with heavy duty pump.



### **DSWBD**

Replacement dressing stone for bulldog 1" x 8" xh 3/8"



#### **BD2WDAS**

Automatic system for BD2WD dual head ADV.



### BDST47

Sliding table (47") for bulldog.