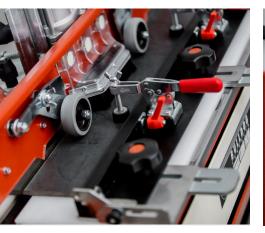

# **DUAL-HEAD BULLDOG**

#### **BD2WD**

- Bulldog machine with single-head bullnose.
- Gear ratio of motor to wheel 1: 1.6
- Drive belt type poly V
- Motor 1.5 HP
- Motor 3,660 RPM
- Wheel performs 5,370 RPM
- Heavy duty water pumps for blade cooling
- Full bullnose and beveling.
- Create 1/2 bullnose
- Full bullnose
- 45° bevel