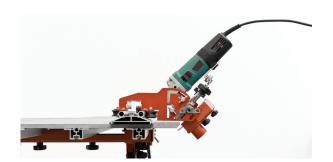

# **POWER RAIZOR**

**ANGLE CUTTING ON RAIL** 

**WET CUTTING** 

**ANGLE** 

**RAIZOR RAIL** 

**DUST COLLECTION** 

**HORIZONTAL CUT**