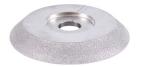

|             | BEVEL                     | CUTTING     |
|-------------|---------------------------|-------------|
| TCGLFPW45S1 | Shaping wheel 45° profile | Wet and Dry |
|             |                           |             |
| TCGLFPW45S2 | Shaping wheel 45° profile | Wet and Dry |