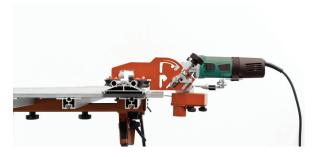

#### **TCPWRAIZBU**

- Power Raizor box unit only.
- Grinder not included.
- Multi-angle cutting unit box.
- Use with the Raizor cutting guide (TC10RAIZOR)
- Use proper GFCI protection around water.

Includes: 5" blade.

# **POWER RAIZOR**

**ANGLE CUTTING ON RAIL** 

**WET CUTTING** 

**ANGLE** 

**RAIZOR RAIL** 

**DUST COLLECTION** 

**HORIZONTAL CUT**