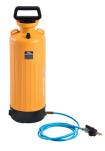

#### **TCPWRWF**

- Water cooling and dust suppression device.
- For better finish and quicker cuts.
- Capacity of 8 liters (1.75 gals) with relief valve.
- Use proper GFCI protection around water.