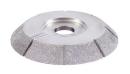

|           | RADIUS      | BULLNOSE | CUTTING     |
|-----------|-------------|----------|-------------|
| TCGLFPW10 | 3/8" (10mm) | half     | Wet and Dry |
| TCGLFPW12 | ½" (12mm)   | half     | Wet and Dry |