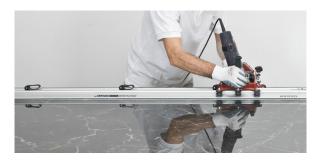

### **POWER RAIZOR**

### **TCPWRAIZ**

- Universal multi-angle cutting unit.
- Use in combination with TC10RAIZOR.
- Plunge cut to adjust the depth of the cut.
- Tilting movement
- Square or rectangular knock-out cuts.
- 90° and 180° for cutting or edge treatment.
- Can also perform 45° miter cut.
- Wet or dry cutting
- Use proper GFCI protection around water.
  Includes: 5" blade and grinder.

# **POWER RAIZOR**

**ANGLE CUTTING ON RAIL** 

**WET CUTTING** 

**ANGLE** 

**RAIZOR RAIL** 

**DUST COLLECTION** 

**HORIZONTAL CUT**