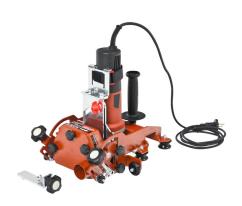

### **TCPWRAIZ**

- Universal multi-angle cutting unit.
- Use in combination with TC10RAIZOR.
- Plunge cut to adjust the depth of the cut.
- Tilting movement
- Square or rectangular knock-out cuts.
- 90° and 180° for cutting or edge treatment.
- Can also perform 45° miter cut.
- Wet or dry cutting
- Use proper GFCI protection around water.
  Includes: 5" blade and grinder.

#### **TCPWRAIZBU**

- Power Raizor box unit only.
- Grinder not included.
- Multi-angle cutting unit box.
- Use with the Raizor cutting guide (TC10RAIZOR)
- Use proper GFCI protection around water.

Includes: 5" blade.