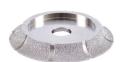

# **POWER RAIZOR**

SIZE ARBOR CUTTING DBPROM5 5/8"; 20mm; 7/8" 5" Wet and Dry

| TCGLFPW6 | 1⁄4" (6mm) | half     | Wet and Dry | 1 |
|----------|------------|----------|-------------|---|
|          | RADIUS     | BULLNOSE | CUTTING     |   |

|           | RADIUS      | BULLNOSE | CUTTING     |
|-----------|-------------|----------|-------------|
| TCGLFPW10 | 3/8" (10mm) | half     | Wet and Dry |
| TCGLFPW12 | ½" (12mm)   | half     | Wet and Dry |